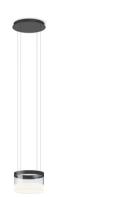

## 2282

Design By Diez Office

Vibia presents a suspended light fitting made of a single vertical piece of glass. The powerful and pointed LED source is transformed through its design into an even background lighting effect.