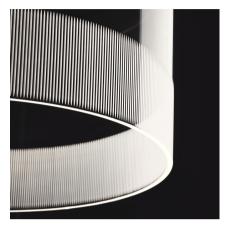

## 2282

Design By Diez Office

Vibia presents a suspended light fitting made of a single vertical piece of glass. The powerful and pointed LED source is transformed through its design into an even background lighting effect.